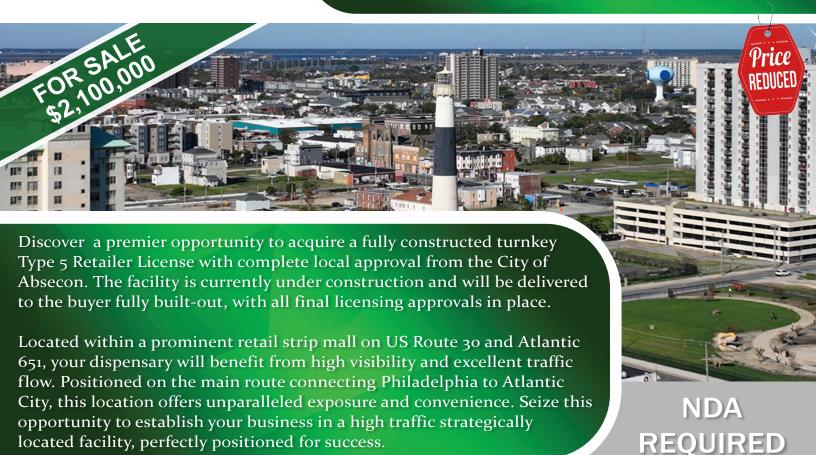

## Turnkey Type-5 Retailer License Absecon, NJ

- Conditional state license approved. Annual application materials submitted
- Local resolution is approved. Construction almost complete
- Turnkey Facility: The space will be fully constructed & ready for operation by Dec. 2024.
- High Traffic Count:
  - Over 33,000 vehicles daily on US Route 30
  - Over 15,000 vehicles daily on Atlantic 651
- Complimentary Neighbors: Close to well-known retailers including: Five Guys, Advanced Auto Parts & Walgreens
- Ample Parking: Features a large shared parking lot for ease or access
- Gateway to Atlantic City: Strategically positioned as key entry point to bustling destination.
- Property Size: 2,300 SF
- Monthly Lease Rate: \$6,000 + NNN (Approximately \$7,000 Total)
- Business Purchase Price: \$2,100,000