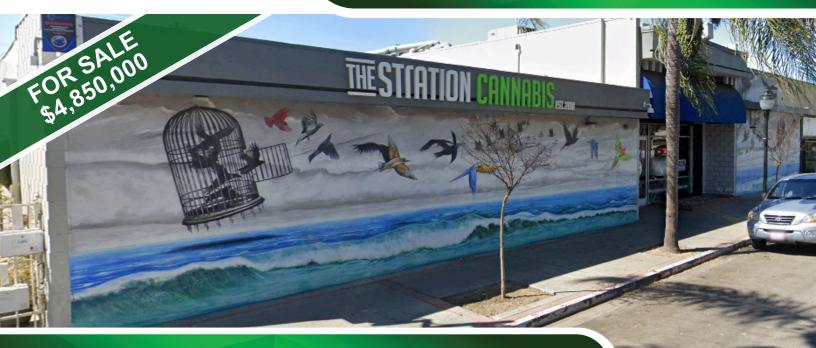

## 11,396 SF RETAIL BUILDING FOR SALE 1957 Pacific Ave. Long Beach, CA

Acquire this unique building and get creative. The property is technically zoned retail; however, it also includes industrial/warehouse components. As a former police station and cannabis dispensary the property can accommodate a wide variety of uses, and its purchase includes approvals for non-retail cannabis uses (see pg 2).

## 11,396 SF RETAIL BUILDING FOR SALE 1957 Pacific Ave. Long Beach, CA

Included in the sale of the building are the existing approvals for nonretail cannabis uses: cultivation, manufacturing, and distribution. The new owner will need to submit plans for build-out, and the property is grand-fathered in for non-retail cannabis uses. Alternatively, a cannabis retailer seeking a better location may also move their dispensary to this location and take advantage of the existing dispensary build-out which exists in ~5,000 SF