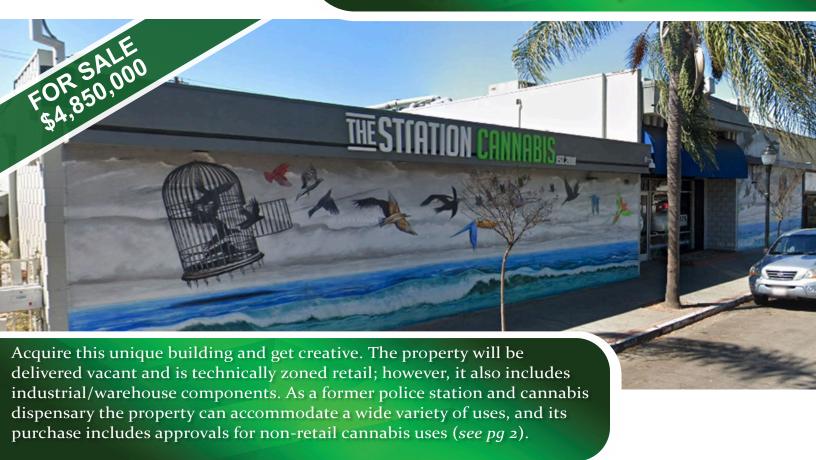

# 11,396 SF VACANT RETAIL BUILDING FOR SALE

1957 Pacific Ave. Long Beach, CA

#### PROPERTY HIGHLIGHTS

- Delivered Vacant
- 800 Amps Power
- Retail Zoning
- 17,500 Cars Per Day
- Excellent Street Parking
- 15 On-Site Parking Spaces
- 2nd Floor Office Space
- 3-Mile Demographics:
  - Population 255,971
  - Avg Household Income \$84,390

#### **CANNABIS HIGHLIGHTS**

- Grandfathered zoning for non-retail cannabis uses
- Applications approved for cultivation, manufacturing, and distribution
- Move your Long Beach dispensary here
  - Quality build-out
- Local Cannabis Taxes:
  - Manufacturing and Distro: 1%
  - Cultivation: \$12/SF annually
  - Retail: 7% Adult-Use | 6% Medical