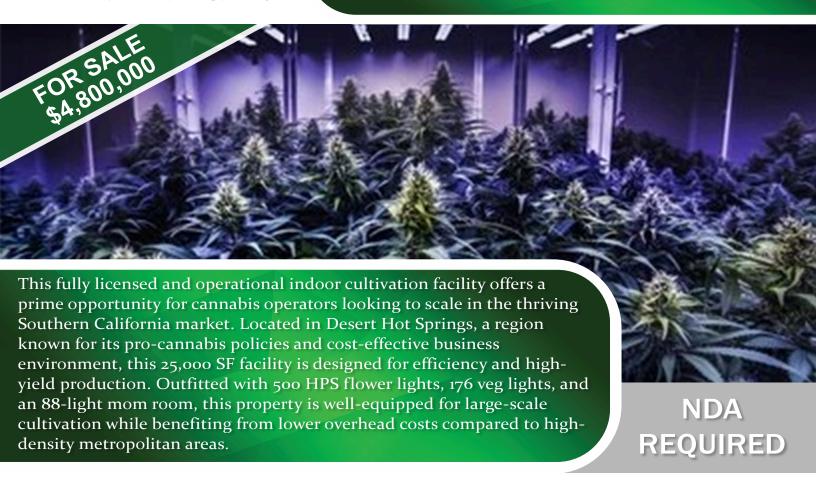

## Premium Operational Indoor <u>Cultivation Facility - DHS, CA</u>

## **Cultivation Highlights**

- Fully Licensed & Operational Indoor Cultivation Facility
- 25,000 SF Building Strategically Located
- Lighting Setup:
  - 500 HPS Flower Lights
  - 176 Veg Lights
  - 88 Mom Room Lights
- Power: Info Coming Soon
- Desert Hot Springs: Business-Friendly with Direct Access to Key SoCal Markets

- Lease Terms: Info Coming Soon
  - Monthly Rent: \$80,000 (Negotiable)
  - Initial Term: TBD
  - Lease Signed: TBD
  - Options to Extend: TBD
- Asking Price: \$4,800,000
  - Seller financing available
  - Pricing negotiable for all-cash offers
  - Seller highly motivated